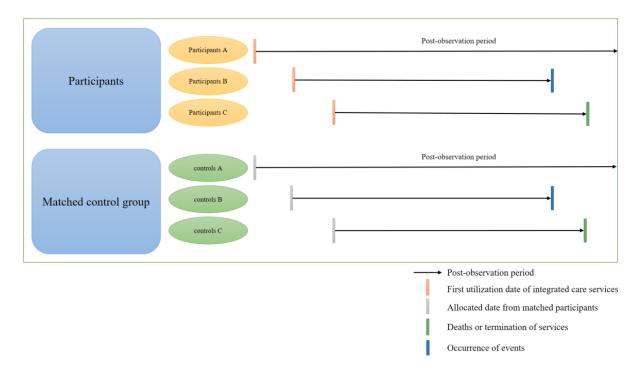

ffect of Integrated Care After Discharge From Hospitals on Outcomes Among Korean Older Adults

**Journal name:** International Journal of Health Policy and Management (IJHPM)

**Authors' information:** Jae Woo Choi, Ae Jung Yoo\*

Community Care Research Center, Health Insurance Research Institute, National Health Insurance Service, Gangwon, South Korea.

\*Correspondence to: Ae Jung Yoo; Email: aejungyoo@gmail.com

**Citation:** Choi JW, Yoo AJ. The effect of integrated care after discharge from hospitals on outcomes among Korean older adults. Int J Health Policy Manag. 2024;13:7997. doi:10.34172/ijhpm.2023.7997

## Supplementary file 1

LEGENDS

Supplementary Figure 1. Diagram for difference-in-differences analyses



## Supplementary Figure 2. Diagram for Cox proportional hazard model